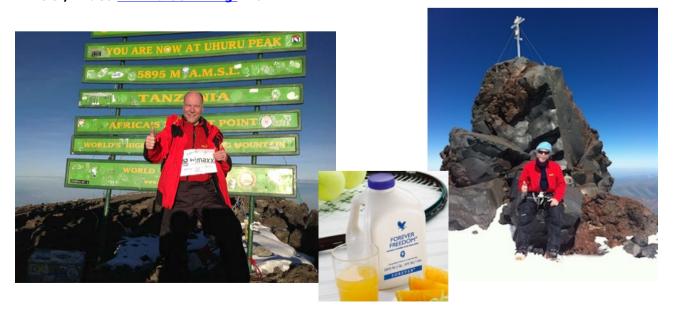

# Nutritional Supplements & © wmr.balliel / 2010 - 2015 / Issue: 10-08-2014 Alpine Hiking Sport

The author may -due to medical knowledge, 35 years general experience in high performance sport, own hiking-tours > 5,800 mtr, self-experiments with extreme altitude training, (> 6.0000 mtr in HiMaxX, GER-Berlin - www.himaxx.de ) and the use and application of the products in their own practice and

### **Examples:**

January, 1st 2013, 07:15h Top by Western Breach, Northern Icefields / Kratercamp at 5.400 mtrs 4 nights up & down -Downhill 4.500 mtr within 9 hrs

Info's / Video www.aloe-hiking.info

August 2014 - Elbrus - Caucasus High above Lenz Rock - ± 4.900 mtrs 14.000 altitude mtrs climbed 3 summit attempts ceased / failed because of bad weather - Ice storm